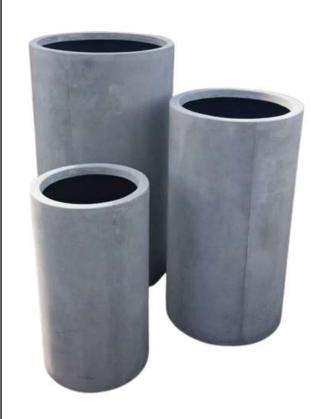

## TALL CYLINDER PLANTERS

STRALIAS LARGEST RANGE OF POTS

Our lightweight Tall Cylinder Planters strike a commanding vertical line and contemporary elegance in a various settings from home, office, to commercial spaces—and exude sophistication and grace.

Our commercial-grade, Australian Made Fibreglass Planters or our commercial grade GRC Planters are well suited for indoor or outdoor settings and ideal in both commercial and residential settings.

- Over 30 sizes available to choose from.
- Ideal for entrances, large spaces, hallways & patios.
- Material: Glass Reinforced Concrete (GRC) & Australian-Made Fibreglass.
- Specific custom painted options available (25% surcharge)
- Warranty: 7 years from the date of purchase.