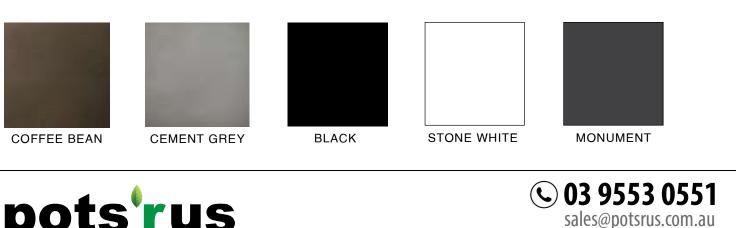

| SIZE & PRICE CHART                                                                                      | Over 30 sizes available. | F Australian Made Fibreglass | G Glass Reinforced Concrete       |
|---------------------------------------------------------------------------------------------------------|--------------------------|------------------------------|-----------------------------------|
|                                                                                                         |                          |                              |                                   |
| 670H x 350W: \$250 G                                                                                    | 650H X 450W: \$325 F     | 350H X 570W: \$225 F         | 850H X 570W: \$500 F              |
|                                                                                                         | 700H X 450W: \$350 🛛 토   | 400H X 570W: \$250 F         | 900H X 570W: \$525 🛛 F            |
| 250H X 450W: \$175 F                                                                                    | 750H X 450W: \$375 🛛 🖪   | 450H X 570W: \$275 F         | 950H X 570W: \$550 F              |
| 300H X 450W: \$175 F                                                                                    | 800H X 450W: \$400 F     | 500H X 570W: \$300 F         | 1000H X 570W: \$580 F             |
| 350H X 450W: \$175 F                                                                                    | 850H X 450W: \$420 F G   | 550H X 570W: \$325 F         | 1020H X 570W: \$600 F G           |
| 400H X 450W: \$200 F                                                                                    | 870H X 450W: \$440 F     | 600H X 570W: \$350 F         | Note: Custom made sizes           |
| 450H X 450W: \$225 F                                                                                    |                          | 650H X 570W: \$375 F         | are available on request.         |
| 500H X 450W: \$250 F                                                                                    | 200H X 570W: \$175 🛛 F   | 700H X 570W: \$400 F         |                                   |
| 550H X 450W: \$275 F                                                                                    | 250H X 570W: \$175 🛛 F   | 750H X 570W: \$425 F         |                                   |
| 600H X 450W: \$300 F                                                                                    | 300H X 570W -\$200 F     | 800H X 570W: \$475 F         | All prices are subject to change. |
|                                                                                                         |                          |                              |                                   |
| <b>COLOUR CHART</b> Custom painted options available using the Dulux Self Priming Acrylic Colour Range. |                          |                              |                                   |
|                                                                                                         |                          |                              |                                   |
|                                                                                                         |                          |                              |                                   |
|                                                                                                         |                          |                              |                                   |